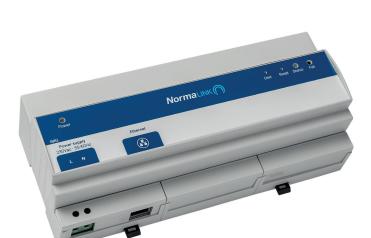

## **IDNG-MG**

## Datasheet

Master gateway Ref. IDNG-MG

## **General features**

TCP/IP Master gateway for the control of Normalink installations. Configuration through the webserver (Included). Once connected to the same local network than the rest of Normalink devices, the Master Gateway will take over and control the installation, allowing:

- Remotely control the installation through the Normalink Cloud service.
- · Locally control the installation.
- · Configure notifications.
- Comprehensive control of the installation thanks to the Normalink BMS software with drawings (included in the Gateway).
- Control the installation from an external software with Modbus IP support.
- · DIN Rail mounting (12 modules).
- 110-230V AC 50-60Hz from an UPS (Uninterrupted Power Supply).